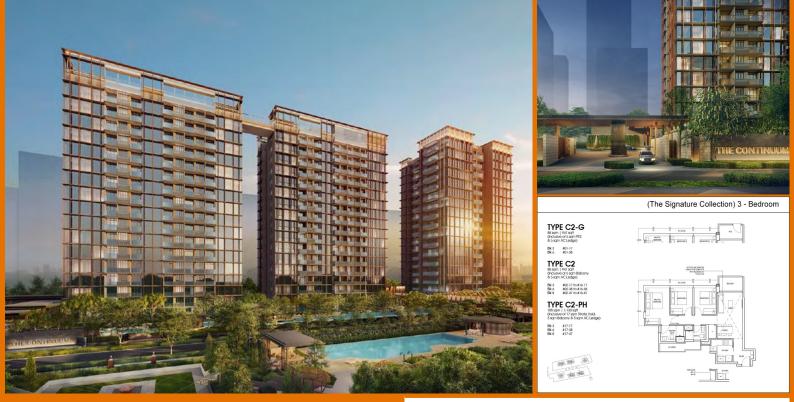

### THE CONTINUUM

Condominium for Sale: Partially furnished, 3 bedroom, 2 bathroom. Completion in 2027, this unit is in original condition. Tenure: Freehold Located in Singapore's district D15 near East Coast, Marine Parade in the area East Coast (Central region).